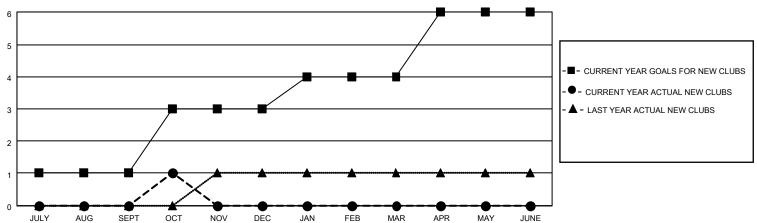

## District 131

|                       | Club          | s         |                       |               | Men                    | nbers                   |                                                    |
|-----------------------|---------------|-----------|-----------------------|---------------|------------------------|-------------------------|----------------------------------------------------|
| RESULTS FOR 2021-2022 |               |           | RESULTS FOR 2021-2022 |               |                        |                         |                                                    |
| QUARTER               | NEW CLUB GOAL | NEW CLUBS | DROPPED CLUBS         | QUARTER MEME  | BER GROWTH NET<br>GOAL | MEMBER GROWTH<br>ACTUAL | DROPPED<br>MEMBERS ACTUAL<br>(including transfers) |
| JULY/AUG/SEPT         | 1             | 0         | 0                     | JULY/AUG/SEPT | 20                     | 1                       | 8                                                  |
| OCT/NOV/DEC           | 2             | 1         | 0                     | OCT/NOV/DEC   | 40                     | 26                      | 5                                                  |
| JAN/FEB/MAR           | 1             | 0         | 0                     | JAN/FEB/MAR   | 20                     | 0                       | 0                                                  |
| APR/MAY/JUNE          | 2             | 0         | 0                     | APR/MAY/JUNE  | 40                     | 0                       | 0                                                  |

## GOALS AND ACTUAL NEW CLUBS CUMULATIVE

| <ul> <li>MEMBER GROWTH NET GOAL</li> </ul> | ■- | MEMBER | GROWTH | NET | GOAL |
|--------------------------------------------|----|--------|--------|-----|------|
|--------------------------------------------|----|--------|--------|-----|------|