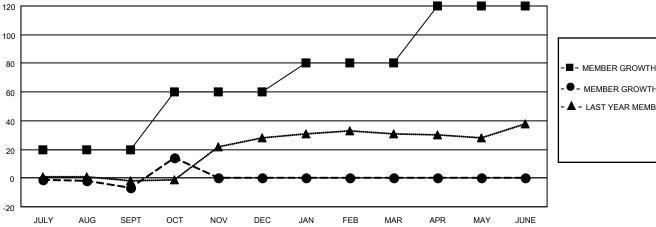

## District 131

|                       | Club          | s         |                       |               | Men                    | nbers                   |                                                    |
|-----------------------|---------------|-----------|-----------------------|---------------|------------------------|-------------------------|----------------------------------------------------|
| RESULTS FOR 2021-2022 |               |           | RESULTS FOR 2021-2022 |               |                        |                         |                                                    |
| QUARTER               | NEW CLUB GOAL | NEW CLUBS | DROPPED CLUBS         | QUARTER MEME  | BER GROWTH NET<br>GOAL | MEMBER GROWTH<br>ACTUAL | DROPPED<br>MEMBERS ACTUAL<br>(including transfers) |
| JULY/AUG/SEPT         | 1             | 0         | 0                     | JULY/AUG/SEPT | 20                     | 1                       | 8                                                  |
| OCT/NOV/DEC           | 2             | 1         | 0                     | OCT/NOV/DEC   | 40                     | 26                      | 5                                                  |
| JAN/FEB/MAR           | 1             | 0         | 0                     | JAN/FEB/MAR   | 20                     | 0                       | 0                                                  |
| APR/MAY/JUNE          | 2             | 0         | 0                     | APR/MAY/JUNE  | 40                     | 0                       | 0                                                  |

## GOALS AND ACTUAL NEW CLUBS CUMULATIVE

| <ul> <li>MEMBER GROWTH NET GOAL</li> </ul> | ■- | MEMBER | GROWTH | NET | GOAL |
|--------------------------------------------|----|--------|--------|-----|------|
|--------------------------------------------|----|--------|--------|-----|------|

- MEMBER GROWTH ACTUAL

▲ - LAST YEAR MEMBERSHIP ACTUAL

Results as of: 10/31/2021

|   | DROPPED CLUBS: 0 |    |
|---|------------------|----|
| Į |                  |    |
|   | DROPPED MEMBERS  |    |
|   | DECEASED         | 1  |
|   | CLUB CANCELLED   | 0  |
|   | OTHER            | 12 |
|   | TOTAL            | 13 |
|   |                  |    |